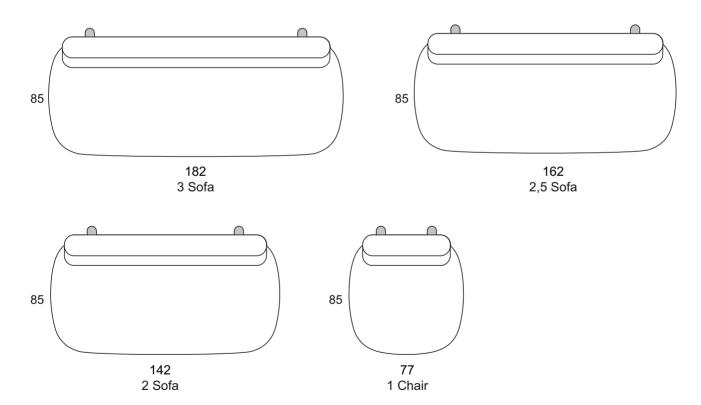

### **MEASUREMENTS:**

|        | 2,5 Sofa | 1 Chair |
|--------|----------|---------|
| WIDTH  | 162      | 77      |
| HEIGHT | 76       | 76      |
| DEPTH  | 85       | 85      |

Dimensions may be differences +/- 3%, depending on the choice and configuration upholstery. Tolerance for dimensions of final product rises, due to the characteristic of model and fabric that has been choosen by client.