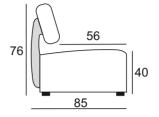

### **MEASUREMENTS:**

|        | 2,5 Sofa | 1 Chair |
|--------|----------|---------|
| WIDTH  | 162      | 77      |
| HEIGHT | 76       | 76      |
| DEPTH  | 85       | 85      |

Dimensions may be differences +/- 3%, depending on the choice and configuration upholstery. Tolerance for dimensions of final product rises, due to the characteristic of model and fabric that has been choosen by client.