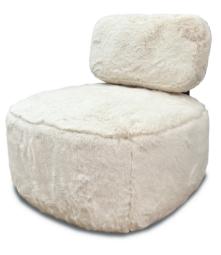

# Soprano

Soprano 2,5 Sofa + 1 CHAIR

Fabric: Big Bear Cream

#### STANDARD:

Fixed upholstery Plastic legs

**SEAT:** fillled in with HR-3532 foam **BACK:** fillled in with HR-3020 foam