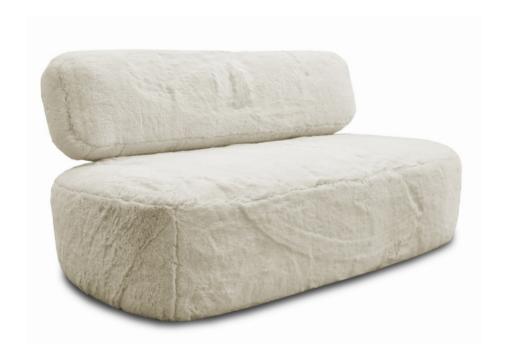

# Soprano

Soprano 2,5 Sofa + 1 CHAIR

Fabric: Big Bear Cream

#### STANDARD:

Fixed upholstery Plastic legs

**SEAT:** fillled in with HR-3532 foam **BACK:** fillled in with HR-3020 foam