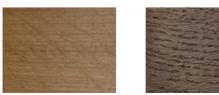

# Soprano







Soprano 2,5 Sofa + 1 CHAIR

Fabric: Big Bear Cream

# Soprano

## PRODUCT INFORMATION

### **MEASUREMENTS:**

|        | 2,5 Sofa | 1 Chair |
|--------|----------|---------|
| WIDTH  | 162      | 77      |
| HEIGHT | 76       | 76      |
| DEPTH  | 85       | 85      |

Dimensions may be differences +/- 3%, depending on the choice and configuration upholstery. Tolerance for dimensions of final product rises, due to the characteristic of model and fabric that has been choosen by client.



#### STANDARD:

Fixed upholstery Plastic legs

**SEAT:** fillled in with HR-3532 foam **BACK:** fillled in with HR-3020 foam

#### **ELEMENTS:**



#### Available colors of frame: